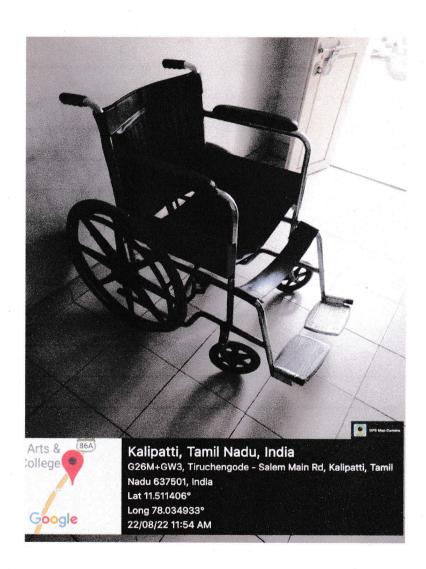

#### **Wheel Chair**

Provisions of wheel chair in the campus to the people with disabilities support their personal mobility and enhance their active participation in all the events of the institution.

**Disabled - Friendly Wheel Chair** 

(Autonomous)

Affiliated to Periyar University, Salem

Accredited by NAAC with 'A' Grade & Recognized u/s 2(f) and 12(B) of the UGC Act 1956

Kalippatti - 637501, Namakkal District, Tamil Nadu