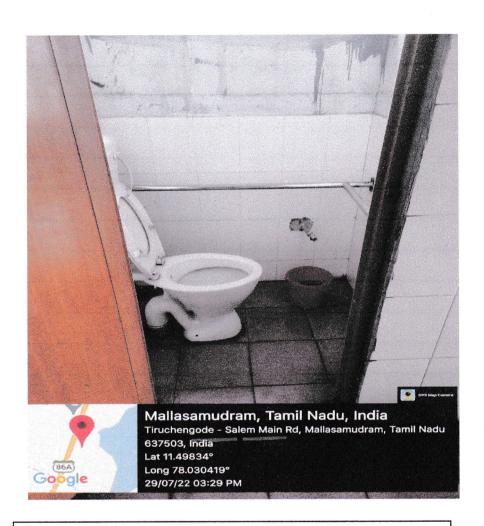

### 2. Disabled - Friendly Washrooms

The Institution has been equipped with disabled friendly washrooms for the benefits of the students. The washrooms have been built in such a way that it supports disabled friendly staff and the students.

Disabled - Friendly Washrooms in Arts Block

PRINCIPAL

AAHENDRA ARTS & SCIENCE COLLEGE

(Autonomous)

Kalippatti (PO) - 637 501, Namakkai (DT)

Affiliated to Periyar University, Salem.

Accredited by NAAC with 'A' Grade & Recognized u/s 2(f) and 12(B) of the UGC Act 1956