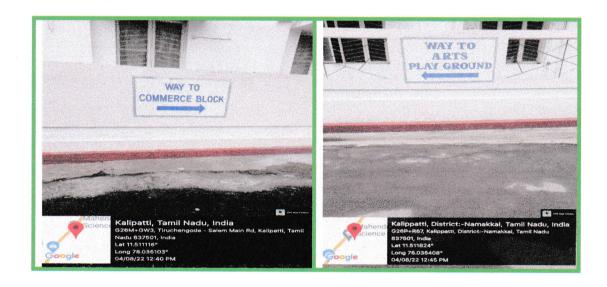

# 7.1.7 Signage including tactile path, lights, display boards and signposts

Signposts are fixed wall throughout the college to show the route and point out changes in direction.

**Display on Signposts** 