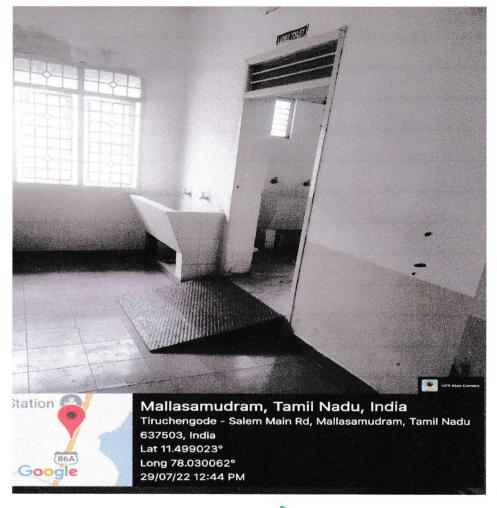

### 2. Disabled - Friendly Washrooms

The Institution has been equipped with disabled friendly washrooms for the benefits of the students. The washrooms have been built in such a way that it supports disabled friendly staff and the students.

Disabled - Friendly Washrooms in Bio - Tech Block