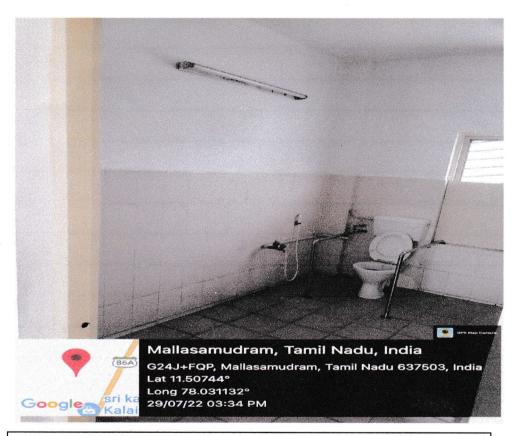

### 2. Disabled - Friendly Washrooms

The Institution has been equipped with disabled friendly washrooms for the benefits of the students. The washrooms have been built in such a way that it supports disabled friendly staff and the students.

Disabled - Friendly Washrooms in Bio - Tech Block